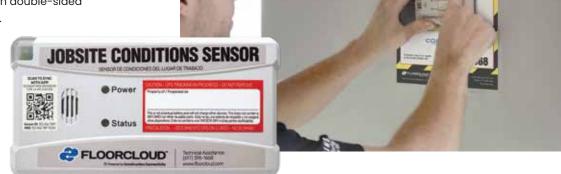

# Floorcloud<sup>™</sup> Sensors

Monitor jobsite conditions hourly, 24/7/365. Sensors are wall mounted with double-sided tape or 3M® Command Strips.

#### **BATTERY LIFE**

3 Months / Rechargeable

#### **COVERAGE**

Up to 10,000 SF of open space

#### CONNECTIVITY

4G LTE Cellular (no WiFi needed)