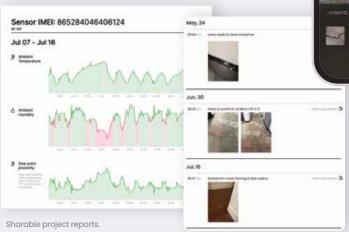

# **Generate Reporting**

The Floorcloud™ desktop application enables users to create customized and professional pdf reports within minutes, saving contractors hours of valuable time.

Reports include summary graphs of ambient and concrete conditions, or any content captured in the project's job file, like photos and notes.

# Photo Documentation

"Maintain thorough, contemporaneous records. Take numerous daily photos & save them by date."

# **Contractor Benefits**

Capture and store

jobsite photos & notes

#### Organize & store information

Capture & store important jobsite information (photos, notes, batch codes) in your secure, Floorcloud™ jobfile for future use.

#### **Retrieve Jobfile information**

Investigate past climate conditions and locate important notes, and photos by selecting calendar dates or more specific filtering criteria.