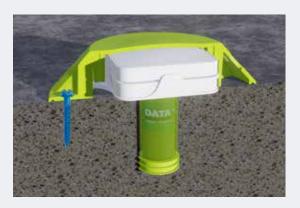

# Floorcloud<sup>™</sup> Sensors

Monitor jobsite conditions hourly, 24/7/365. Sensors are wall mounted with double-sided tape or 3M® Command Strips.

#### **BATTERY LIFE**

3 Months / Rechargeable

#### **COVERAGE**

Up to 10,000 SF of open space

#### CONNECTIVITY

4G LTE Cellular (no WiFi needed)