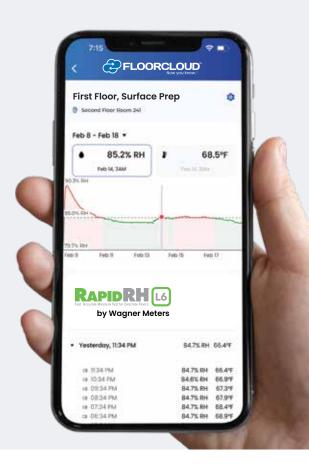

# TRUE REMOTE™ MONITORING

# with Rapid RH® L6 Sensors

Floorcloud™ is compatible with Rapid RH® L6 sensors from Wagner Meters.

Contractors are now able to monitor concrete and jobsite environmental conditions remotely, in real-time, from anywhere in the world with cellular connectivity.