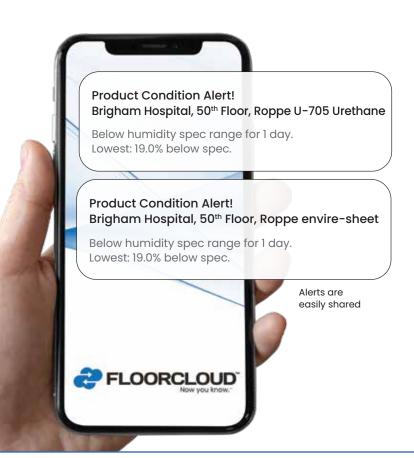

#### **Avoid expensive re-work**

Receive real-time alerts based on actual project data detected by sensors when compared to product manufacturers' specifications.

### Keep everyone informed

Easily share content, and maintain a permanent record of it, with any contact in your phone.

## Manufacturer Verified<sup>™</sup> Partner Program

Instantly access essential specification data from thousands of flooring installation products and compare it to jobsite conditions in real-time. Manufacturer Verified Partners are commited to making their product specifications accesible for Floorcloud<sup>TM</sup> customers to help reduce risk during installation.