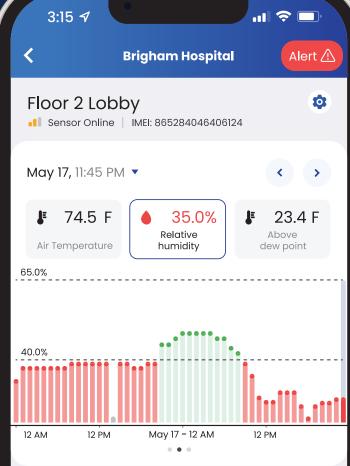

# with real-time alerts

Floorcloud™ sensors detect changes in jobsite conditions, adding a new level of visibility and quality control to your projects. Receive an alert on your mobile device, to ensure your products stay within manufacturers' specifications. Have adverse conditioned developed while you're not at work? Proactively take corrective actions to help ensure successful project outcomes.

Temperature

Humidity

Dew Point

NOT REMOVE

#### **Avoid expensive re-work**

Receive real-time alerts based on actual project data detected by sensors when compared to product manufacturers' specifications.